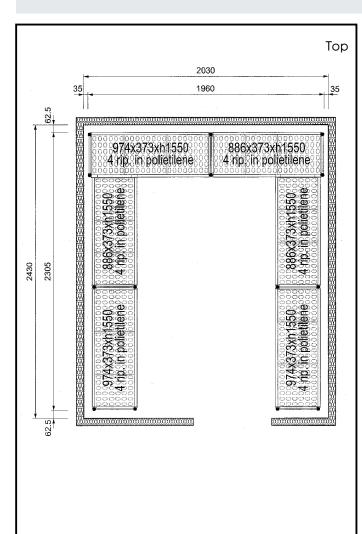

## Stainless Steel Preparation Aluminum Shelving Set for 2030x2430 mm cold rooms

| ITEM #  |  |
|---------|--|
| MODEL # |  |
|         |  |
| NAME #  |  |
| SIS #   |  |
| AIA #   |  |

137098 (CRS2024)

Shelving set, composed of aluminium uprights and 4 polyethylene louvered shelves, for 2030x2430 mm cold rooms

### Item No.

4-level shelving set. Designed for corner installation along the sides of the cold room. Louvered sectional polyethylene shelves (depth=373mm). Aluminium (20 micron) side uprights (height=1550mm). Adjustable feet.

### **Key Information:**

External dimensions, Width:

137098 (CRS2024)708 mmExternal dimensions, Depth:373 mmExternal dimensions, Height:1550 mmMax loading weight:3500 kgNet weight:94 kgUprights2